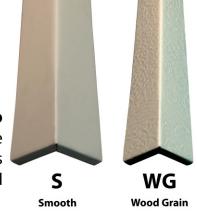

## **Artisan® Siding Corners**

299 Series Corners

The 299 Series Artisan® Lap Siding corners are designed to accentuate the shadow line and thickness of the Artisan<sup>®</sup> Lap siding. Manufactured with a full wraparound lower lip, these corners require no bottom nail and are easily installed after the Artisan® Lap is hung. Complementing the quality of Artisan® siding, the material used is heavy .019" aluminum, primed and ready for paint on the outside and coated for full protection on the inside. The 299 Series corners are available to fit all Artisan® Lap siding sizes, in both smooth and wood grain textures. To ensure complete coverage of

## **Specifications and Styles Stocked**

| Style              | 299                                          |  |
|--------------------|----------------------------------------------|--|
| Material           | .019" Aluminum Coated on both sides          |  |
|                    | Prefinished Material available               |  |
|                    | Stainless Steel - available on special order |  |
|                    | Copper - available on special order          |  |
| Texture            | Wood Grain & Smooth                          |  |
| Face Width         | 2" on the bottom tapering to 1 1/8" on top   |  |
| Return Lip<br>Size | 5/8"                                         |  |
| Length             | varies-see list to right                     |  |
| Packaging          | 50/CTN                                       |  |