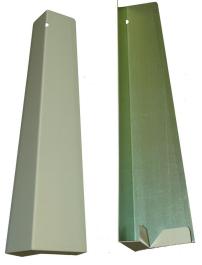

## **Artisan® Siding Corners**

299 Series Corners

The 299 Series Artisan® Lap Siding corners are designed to accentuate the shadow line and thickness of the Artisan<sup>®</sup> Lap siding. Manufactured with a full wraparound lower lip, these corners require no bottom nail and are easily installed after the Artisan® Lap is hung. Complementing the quality of Artisan® siding, the material used is heavy .019" aluminum, primed and ready for paint on the outside and coated for full protection on the inside. The 299 Series corners are available to fit all Artisan® Lap siding sizes, in both smooth and wood grain textures. To ensure complete coverage of

the thick Artisan® siding, the corners are a full 2" wide at the bottom, tapering down to 1-3/8 at the top to create a continuous edge line.

The 299 Series Prefinished Artisan® Lap **Siding corners** are available in all of the James Hardie ColorPlus® colors. Colors have been carefully developed and matched for both color and sheen.